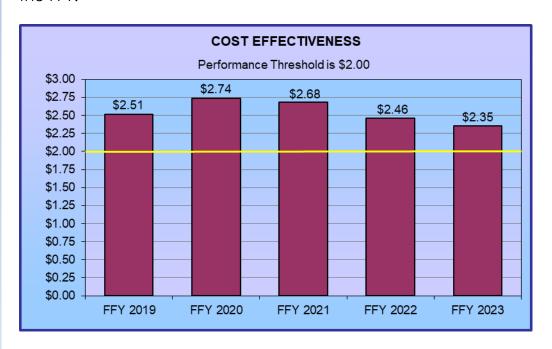

| Summary of Federal Performance Measures  |          |          |                   |  |  |  |  |  |  |
|------------------------------------------|----------|----------|-------------------|--|--|--|--|--|--|
| Year-to-Year                             | FFY 2022 | FFY 2023 | Percent<br>Change |  |  |  |  |  |  |
| Statewide PEP                            | 94.4%    | 92.5%    | -2.0%             |  |  |  |  |  |  |
| IV-D PEP                                 | 104.2%   | 103.6%   | -0.6%             |  |  |  |  |  |  |
| Cases with Support Orders<br>Established | 90.7%    | 88.0%    | -3.0%             |  |  |  |  |  |  |
| Collections on Current Support           | 63.1%    | 63.1%    | 0.0%              |  |  |  |  |  |  |
| Cases with Collections on Arrears        | 67.3%    | 64.4%    | -4.3%             |  |  |  |  |  |  |
| Cost Effectiveness                       | \$2.46   | \$2.35   | -4.5%             |  |  |  |  |  |  |