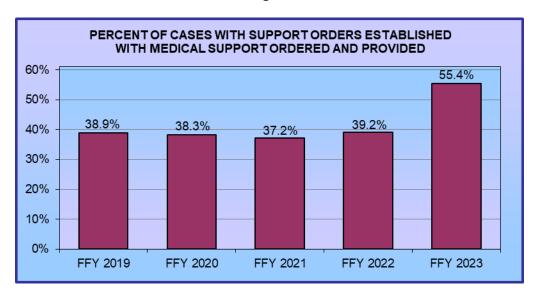

## State Performance Measures

(Exclusive of total cost, direct cost, indirect cost and Full Time Equivalent (FTE) data reported in Section II of this report.)

- Percent of Cases with Collections of Current Support
- Average Amount Distributed Per Case with a Collection
- Percent of Cases with a Support Order Established During Report Period
- Percent of Cases Requiring a Support Order with Alleged Fathers or Obligors Served with a Summons and Complaint
- Percent of Cases with Support Orders Established with Medical Support Ordered and Provided
- Comparison of Received Complaints to Cases

The State Performance Measures (displayed on pages 31 through 55) for FFY 2023 reflect improvements in two of the six state measures.

| Summary of State Performance Measures                                                            |          |          |                   |  |  |  |  |  |
|--------------------------------------------------------------------------------------------------|----------|----------|-------------------|--|--|--|--|--|
| Year-to-Year                                                                                     | FFY 2022 | FFY 2023 | Percent<br>Change |  |  |  |  |  |
| Percent of Cases with Collections of Current Support                                             | 81.3%    | 79.7%    | -2.0%             |  |  |  |  |  |
| Average Amount Distributed Per<br>Case with a Collection                                         | \$4,004  | \$4,153  | 3.7%              |  |  |  |  |  |
| Percent of Cases with a Support<br>Order Established During Report<br>Period                     | 27.4%    | 24.6%    | -10.2%            |  |  |  |  |  |
| Percent of Cases with Alleged<br>Fathers or Obligors Served with a<br>Summons and Complaint      | 25.2%    | 21.9%    | -13.1%            |  |  |  |  |  |
| Percent of Cases with Support<br>Orders Established with Medical<br>Support Ordered and Provided | 39.2%    | 55.4%    | 41.3%             |  |  |  |  |  |
| Complaints Received                                                                              | 520      | 614      | 18.1%             |  |  |  |  |  |