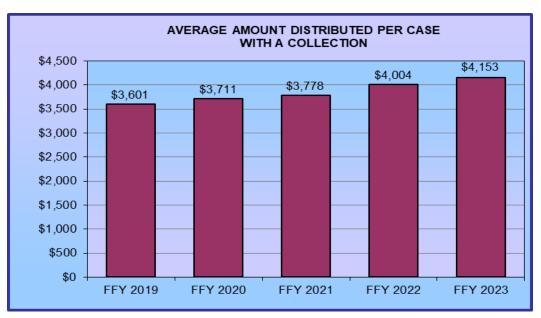

The State Performance Measures (displayed on pages 31 through 55) for FFY 2023 reflect improvements in two of the six state measures.

| Summary of State Performance Measures                                                            |          |          |                   |  |  |  |  |  |
|--------------------------------------------------------------------------------------------------|----------|----------|-------------------|--|--|--|--|--|
| Year-to-Year                                                                                     | FFY 2022 | FFY 2023 | Percent<br>Change |  |  |  |  |  |
| Percent of Cases with Collections of Current Support                                             | 81.3%    | 79.7%    | -2.0%             |  |  |  |  |  |
| Average Amount Distributed Per<br>Case with a Collection                                         | \$4,004  | \$4,153  | 3.7%              |  |  |  |  |  |
| Percent of Cases with a Support<br>Order Established During Report<br>Period                     | 27.4%    | 24.6%    | -10.2%            |  |  |  |  |  |
| Percent of Cases with Alleged<br>Fathers or Obligors Served with a<br>Summons and Complaint      | 25.2%    | 21.9%    | -13.1%            |  |  |  |  |  |
| Percent of Cases with Support<br>Orders Established with Medical<br>Support Ordered and Provided | 39.2%    | 55.4%    | 41.3%             |  |  |  |  |  |
| Complaints Received                                                                              | 520      | 614      | 18.1%             |  |  |  |  |  |