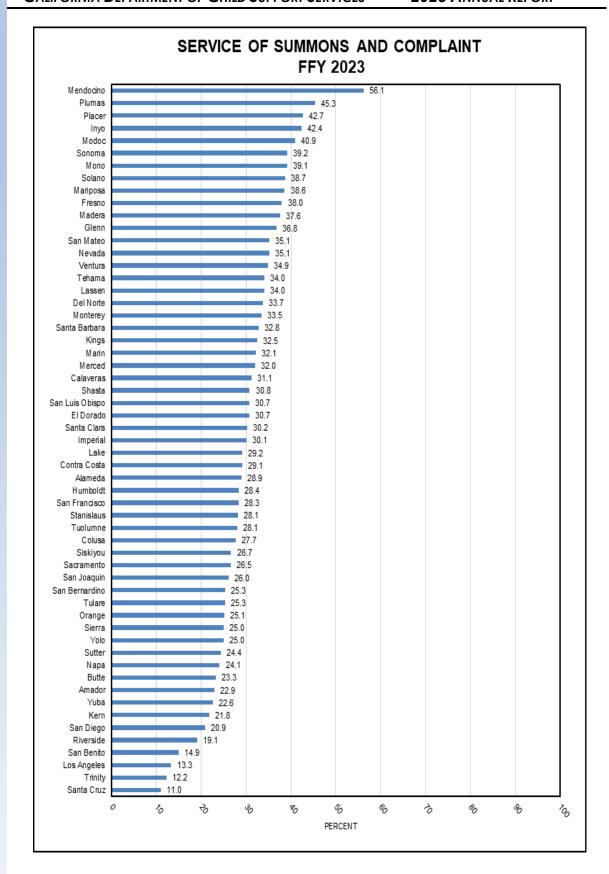

## State Performance Measures

(Exclusive of total cost, direct cost, indirect cost and Full Time Equivalent (FTE) data reported in Section II of this report.)

- Percent of Cases with Collections of Current Support
- Average Amount Distributed Per Case with a Collection
- Percent of Cases with a Support Order Established During Report Period
- Percent of Cases Requiring a Support Order with Alleged Fathers or Obligors Served with a Summons and Complaint
- Percent of Cases with Support Orders Established with Medical Support Ordered and Provided
- Comparison of Received Complaints to Cases

The State Performance Measures (displayed on pages 31 through 55) for FFY 2023 reflect improvements in two of the six state measures.

| Summary of State Performance Measures                                                            |          |          |                   |  |  |  |  |  |
|--------------------------------------------------------------------------------------------------|----------|----------|-------------------|--|--|--|--|--|
| Year-to-Year                                                                                     | FFY 2022 | FFY 2023 | Percent<br>Change |  |  |  |  |  |
| Percent of Cases with Collections of Current Support                                             | 81.3%    | 79.7%    | -2.0%             |  |  |  |  |  |
| Average Amount Distributed Per<br>Case with a Collection                                         | \$4,004  | \$4,153  | 3.7%              |  |  |  |  |  |
| Percent of Cases with a Support<br>Order Established During Report<br>Period                     | 27.4%    | 24.6%    | -10.2%            |  |  |  |  |  |
| Percent of Cases with Alleged<br>Fathers or Obligors Served with a<br>Summons and Complaint      | 25.2%    | 21.9%    | -13.1%            |  |  |  |  |  |
| Percent of Cases with Support<br>Orders Established with Medical<br>Support Ordered and Provided | 39.2%    | 55.4%    | 41.3%             |  |  |  |  |  |
| Complaints Received                                                                              | 520      | 614      | 18.1%             |  |  |  |  |  |