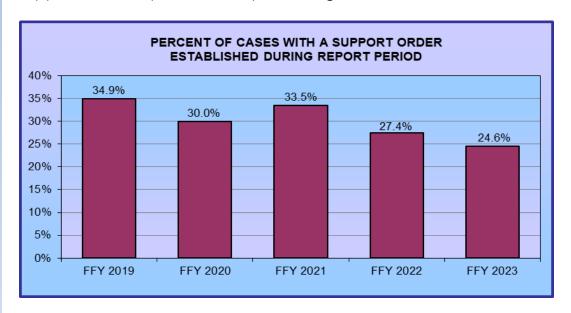

The State Performance Measures (displayed on pages 31 through 55) for FFY 2023 reflect improvements in two of the six state measures.

| Summary of State Performance Measures                                                            |          |          |                   |  |  |  |  |  |
|--------------------------------------------------------------------------------------------------|----------|----------|-------------------|--|--|--|--|--|
| Year-to-Year                                                                                     | FFY 2022 | FFY 2023 | Percent<br>Change |  |  |  |  |  |
| Percent of Cases with Collections of Current Support                                             | 81.3%    | 79.7%    | -2.0%             |  |  |  |  |  |
| Average Amount Distributed Per<br>Case with a Collection                                         | \$4,004  | \$4,153  | 3.7%              |  |  |  |  |  |
| Percent of Cases with a Support<br>Order Established During Report<br>Period                     | 27.4%    | 24.6%    | -10.2%            |  |  |  |  |  |
| Percent of Cases with Alleged<br>Fathers or Obligors Served with a<br>Summons and Complaint      | 25.2%    | 21.9%    | -13.1%            |  |  |  |  |  |
| Percent of Cases with Support<br>Orders Established with Medical<br>Support Ordered and Provided | 39.2%    | 55.4%    | 41.3%             |  |  |  |  |  |
| Complaints Received                                                                              | 520      | 614      | 18.1%             |  |  |  |  |  |