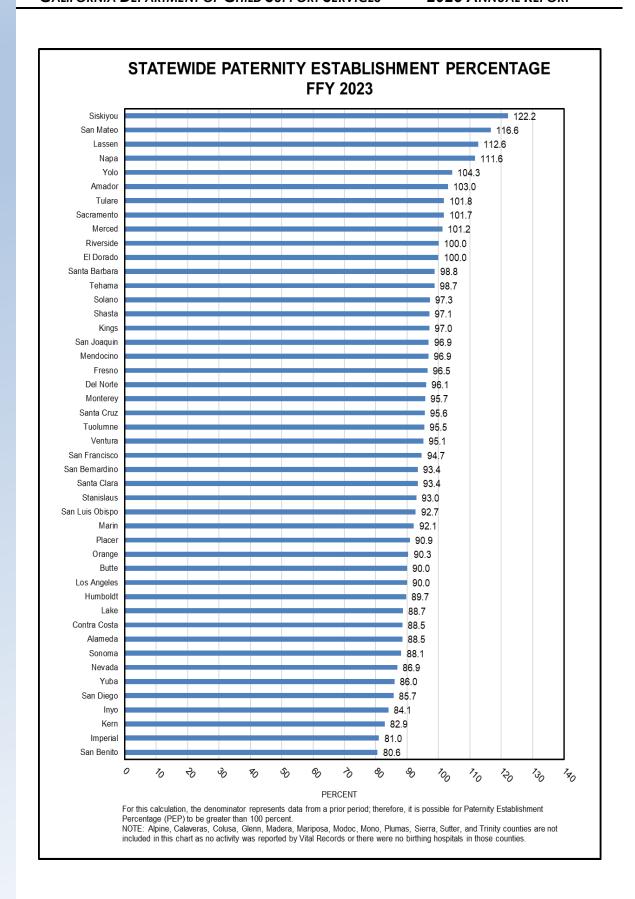

For incentive calculation purposes, states can choose whether to have their paternity establishment percentage evaluated using one of two measures: IV-D PEP or Statewide PEP. DCSS elected to use the Statewide PEP measure. This report also includes the IV-D PEP measure on page 11.