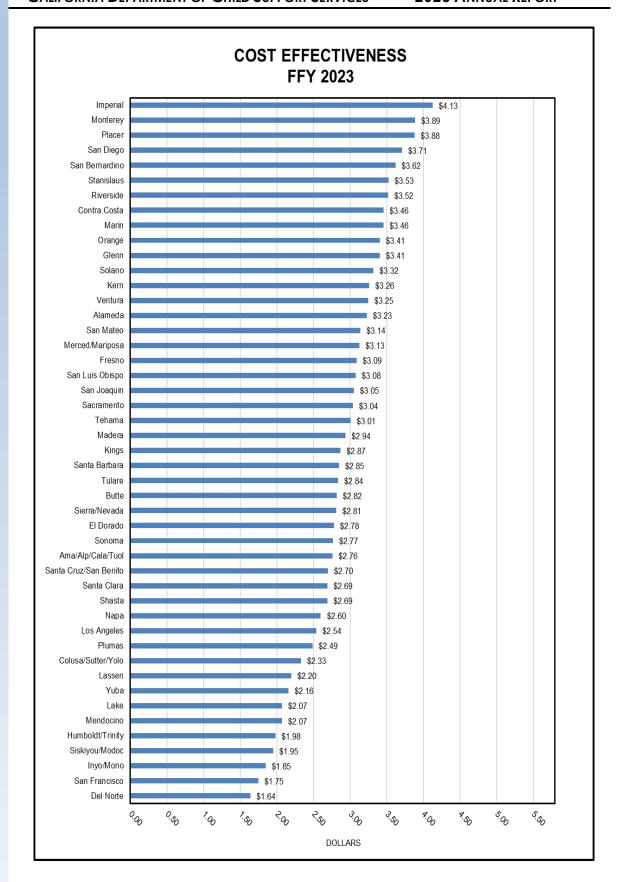

| Summary of Federal Performance Measures  |          |          |                   |  |  |  |  |  |  |
|------------------------------------------|----------|----------|-------------------|--|--|--|--|--|--|
| Year-to-Year                             | FFY 2022 | FFY 2023 | Percent<br>Change |  |  |  |  |  |  |
| Statewide PEP                            | 94.4%    | 92.5%    | -2.0%             |  |  |  |  |  |  |
| IV-D PEP                                 | 104.2%   | 103.6%   | -0.6%             |  |  |  |  |  |  |
| Cases with Support Orders<br>Established | 90.7%    | 88.0%    | -3.0%             |  |  |  |  |  |  |
| Collections on Current Support           | 63.1%    | 63.1%    | 0.0%              |  |  |  |  |  |  |
| Cases with Collections on Arrears        | 67.3%    | 64.4%    | -4.3%             |  |  |  |  |  |  |
| Cost Effectiveness                       | \$2.46   | \$2.35   | -4.5%             |  |  |  |  |  |  |