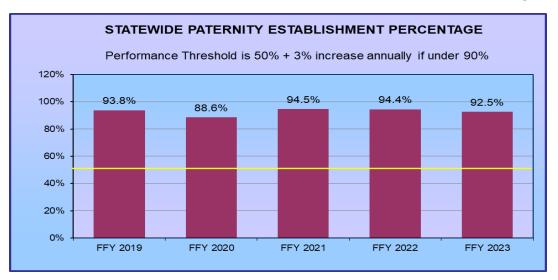

In FFY 2023, Statewide PEP was 92.5 percent, a decrease of 1.9 percentage points from the prior year. Children born out-of-wedlock in calendar year 2022 reached 162,866 compared to 150,579 paternities established or acknowledged in FFY 2023. California receives the maximum amount of federal incentive payments for this measure. See Tables A and A-1 on pages 8 and 9.