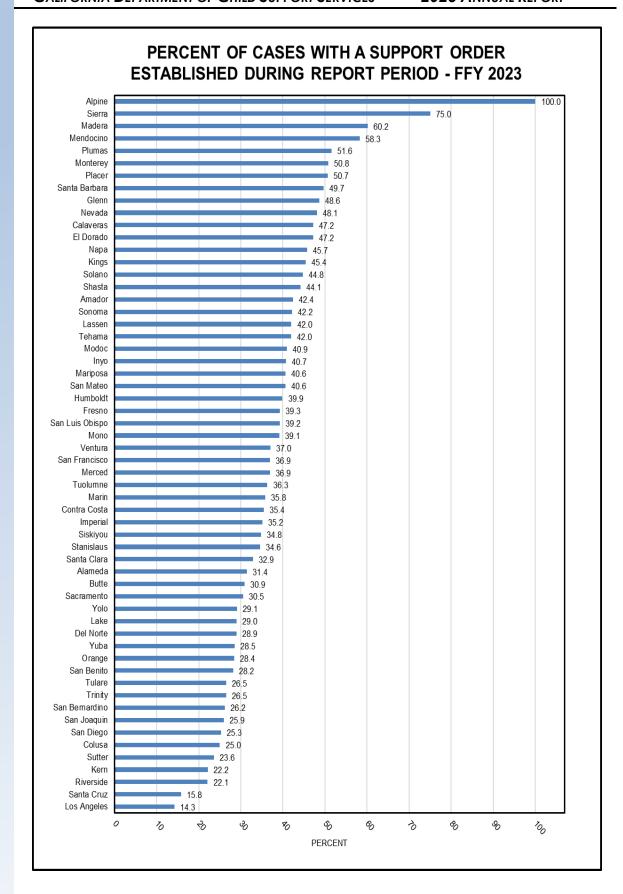

The State Performance Measures (displayed on pages 31 through 55) for FFY 2023 reflect improvements in two of the six state measures.

| Summary of State Performance Measures                                                            |          |          |                   |  |  |  |  |  |
|--------------------------------------------------------------------------------------------------|----------|----------|-------------------|--|--|--|--|--|
| Year-to-Year                                                                                     | FFY 2022 | FFY 2023 | Percent<br>Change |  |  |  |  |  |
| Percent of Cases with Collections of Current Support                                             | 81.3%    | 79.7%    | -2.0%             |  |  |  |  |  |
| Average Amount Distributed Per<br>Case with a Collection                                         | \$4,004  | \$4,153  | 3.7%              |  |  |  |  |  |
| Percent of Cases with a Support<br>Order Established During Report<br>Period                     | 27.4%    | 24.6%    | -10.2%            |  |  |  |  |  |
| Percent of Cases with Alleged<br>Fathers or Obligors Served with a<br>Summons and Complaint      | 25.2%    | 21.9%    | -13.1%            |  |  |  |  |  |
| Percent of Cases with Support<br>Orders Established with Medical<br>Support Ordered and Provided | 39.2%    | 55.4%    | 41.3%             |  |  |  |  |  |
| Complaints Received                                                                              | 520      | 614      | 18.1%             |  |  |  |  |  |