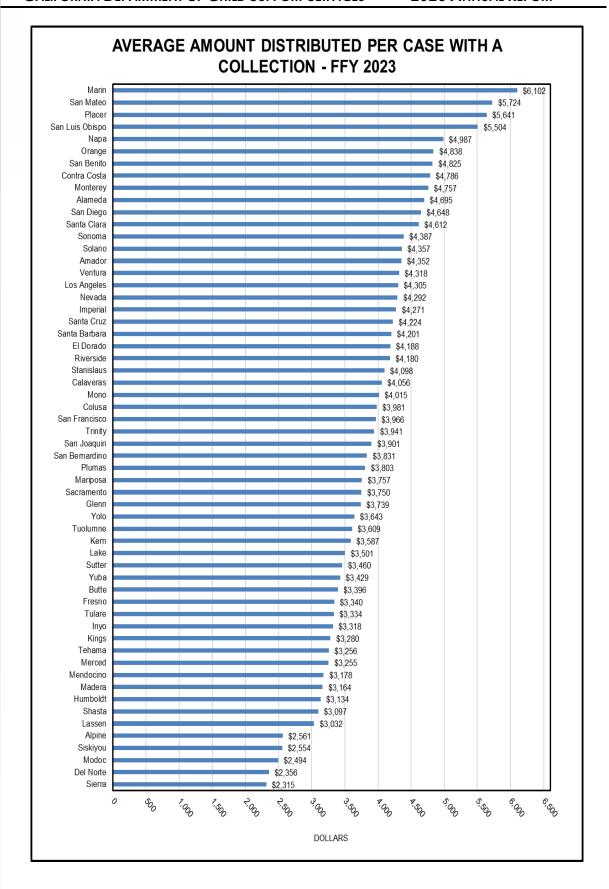

The State Performance Measures (displayed on pages 31 through 55) for FFY 2023 reflect improvements in two of the six state measures.

| Summary of State Performance Measures                                                            |          |          |                   |  |  |  |  |  |
|--------------------------------------------------------------------------------------------------|----------|----------|-------------------|--|--|--|--|--|
| Year-to-Year                                                                                     | FFY 2022 | FFY 2023 | Percent<br>Change |  |  |  |  |  |
| Percent of Cases with Collections of Current Support                                             | 81.3%    | 79.7%    | -2.0%             |  |  |  |  |  |
| Average Amount Distributed Per<br>Case with a Collection                                         | \$4,004  | \$4,153  | 3.7%              |  |  |  |  |  |
| Percent of Cases with a Support<br>Order Established During Report<br>Period                     | 27.4%    | 24.6%    | -10.2%            |  |  |  |  |  |
| Percent of Cases with Alleged<br>Fathers or Obligors Served with a<br>Summons and Complaint      | 25.2%    | 21.9%    | -13.1%            |  |  |  |  |  |
| Percent of Cases with Support<br>Orders Established with Medical<br>Support Ordered and Provided | 39.2%    | 55.4%    | 41.3%             |  |  |  |  |  |
| Complaints Received                                                                              | 520      | 614      | 18.1%             |  |  |  |  |  |