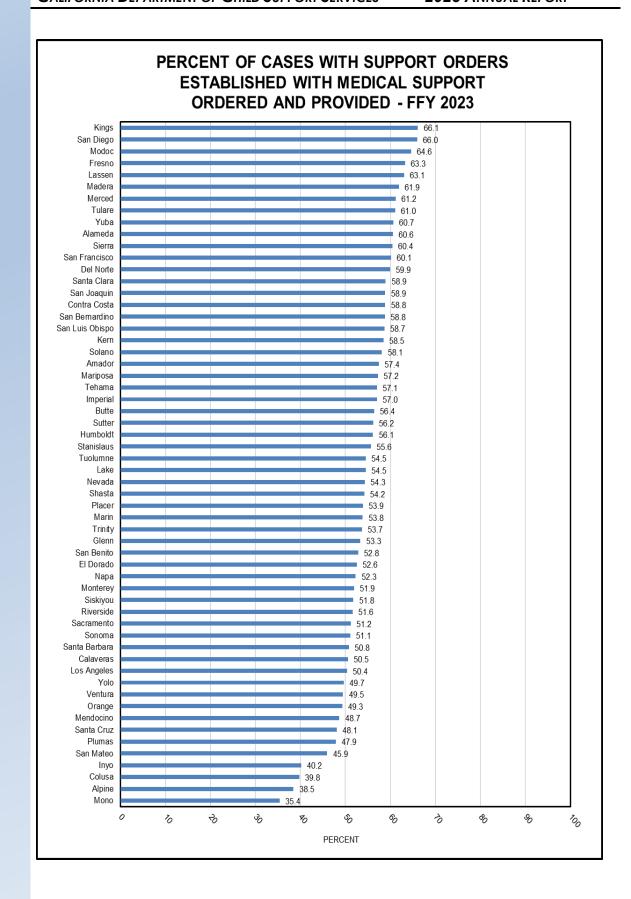

## State Performance Measures

(Exclusive of total cost, direct cost, indirect cost and Full Time Equivalent (FTE) data reported in Section II of this report.)

- Percent of Cases with Collections of Current Support
- Average Amount Distributed Per Case with a Collection
- Percent of Cases with a Support Order Established During Report Period
- Percent of Cases Requiring a Support Order with Alleged Fathers or Obligors Served with a Summons and Complaint
- Percent of Cases with Support Orders Established with Medical Support Ordered and Provided
- Comparison of Received Complaints to Cases

The State Performance Measures (displayed on pages 31 through 55) for FFY 2023 reflect improvements in two of the six state measures.

| Summary of State Performance Measures                                                            |          |          |                   |  |  |  |  |  |
|--------------------------------------------------------------------------------------------------|----------|----------|-------------------|--|--|--|--|--|
| Year-to-Year                                                                                     | FFY 2022 | FFY 2023 | Percent<br>Change |  |  |  |  |  |
| Percent of Cases with Collections of Current Support                                             | 81.3%    | 79.7%    | -2.0%             |  |  |  |  |  |
| Average Amount Distributed Per<br>Case with a Collection                                         | \$4,004  | \$4,153  | 3.7%              |  |  |  |  |  |
| Percent of Cases with a Support<br>Order Established During Report<br>Period                     | 27.4%    | 24.6%    | -10.2%            |  |  |  |  |  |
| Percent of Cases with Alleged<br>Fathers or Obligors Served with a<br>Summons and Complaint      | 25.2%    | 21.9%    | -13.1%            |  |  |  |  |  |
| Percent of Cases with Support<br>Orders Established with Medical<br>Support Ordered and Provided | 39.2%    | 55.4%    | 41.3%             |  |  |  |  |  |
| Complaints Received                                                                              | 520      | 614      | 18.1%             |  |  |  |  |  |