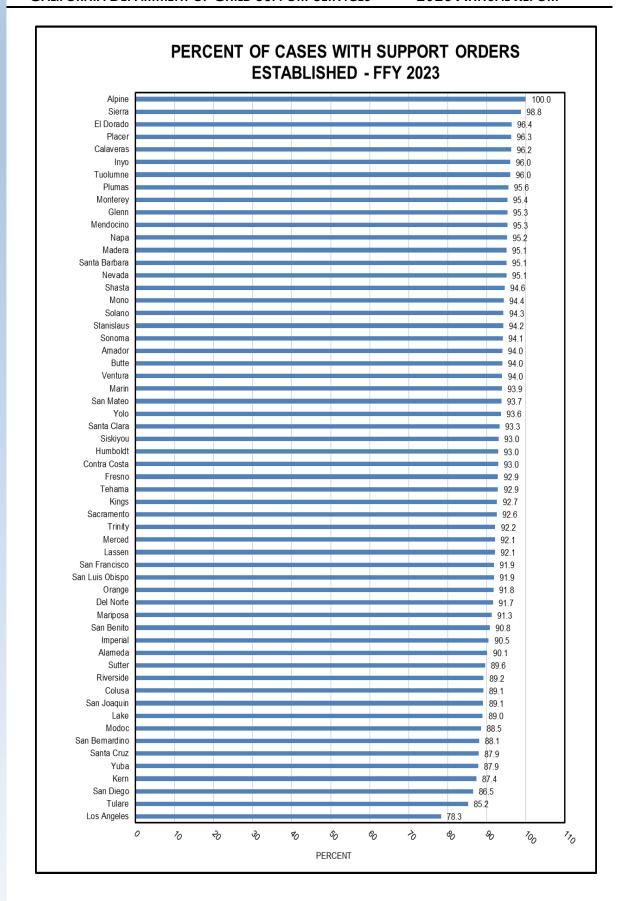

| Summary of Federal Performance Measures  |          |          |                   |  |  |  |  |  |  |
|------------------------------------------|----------|----------|-------------------|--|--|--|--|--|--|
| Year-to-Year                             | FFY 2022 | FFY 2023 | Percent<br>Change |  |  |  |  |  |  |
| Statewide PEP                            | 94.4%    | 92.5%    | -2.0%             |  |  |  |  |  |  |
| IV-D PEP                                 | 104.2%   | 103.6%   | -0.6%             |  |  |  |  |  |  |
| Cases with Support Orders<br>Established | 90.7%    | 88.0%    | -3.0%             |  |  |  |  |  |  |
| Collections on Current Support           | 63.1%    | 63.1%    | 0.0%              |  |  |  |  |  |  |
| Cases with Collections on Arrears        | 67.3%    | 64.4%    | -4.3%             |  |  |  |  |  |  |
| Cost Effectiveness                       | \$2.46   | \$2.35   | -4.5%             |  |  |  |  |  |  |