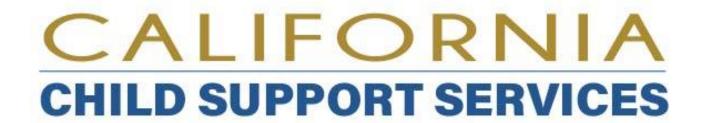

## STATEWIDE PATERNITY ESTABLISHMENT PERCENTAGE

The Federal Performance Measure for the Statewide Paternity Establishment Percentage (PEP) measures the ratio of the total number of children for whom paternity has been established or acknowledged during the current FFY to the total number of children born out-of-wedlock in the state during the prior year, expressed as a percentage. This calculation uses the number of children, not the number of cases. A paternity can only be counted once, either when a voluntary acknowledgement is filed, or at the time a court order determining paternity is established.

For incentive calculation purposes, states can choose whether to have their paternity establishment percentage evaluated using one of two measures: IV-D PEP or Statewide PEP. DCSS elected to use the Statewide PEP measure. This report also includes the IV-D PEP measure on page 11.

In FFY 2023, Statewide PEP was 92.5 percent, a decrease of 1.9 percentage points from the prior year. Children born out-of-wedlock in calendar year 2022 reached 162,866 compared to 150,579 paternities established or acknowledged in FFY 2023. California receives the maximum amount of federal incentive payments for this measure. See Tables A and A-1 on pages 8 and 9.

<sup>&</sup>lt;sup>1</sup> This percent is calculated from data reported on the annual OCSE 157 Report, Line 9 (Children in the State with Paternity Established or Acknowledged During the FFY), divided by Line 8a (Children in the State Born Out-of-Wedlock During the Prior Year). For this calculation, the denominator represents data from a prior period; therefore, it is possible for Paternity Establishment Percentage (PEP) to be greater than 100 percent. The minimum federal performance threshold is 50 percent.