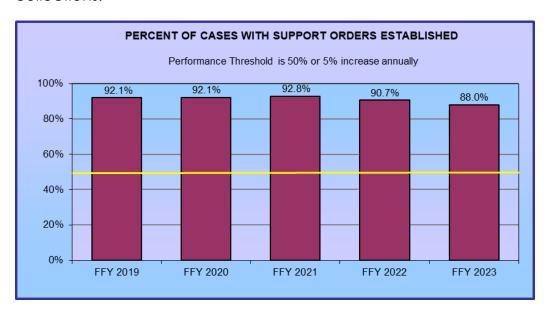

| Summary of Federal Performance Measures  |          |          |                   |  |  |  |  |  |  |
|------------------------------------------|----------|----------|-------------------|--|--|--|--|--|--|
| Year-to-Year                             | FFY 2022 | FFY 2023 | Percent<br>Change |  |  |  |  |  |  |
| Statewide PEP                            | 94.4%    | 92.5%    | -2.0%             |  |  |  |  |  |  |
| IV-D PEP                                 | 104.2%   | 103.6%   | -0.6%             |  |  |  |  |  |  |
| Cases with Support Orders<br>Established | 90.7%    | 88.0%    | -3.0%             |  |  |  |  |  |  |
| Collections on Current Support           | 63.1%    | 63.1%    | 0.0%              |  |  |  |  |  |  |
| Cases with Collections on Arrears        | 67.3%    | 64.4%    | -4.3%             |  |  |  |  |  |  |
| Cost Effectiveness                       | \$2.46   | \$2.35   | -4.5%             |  |  |  |  |  |  |