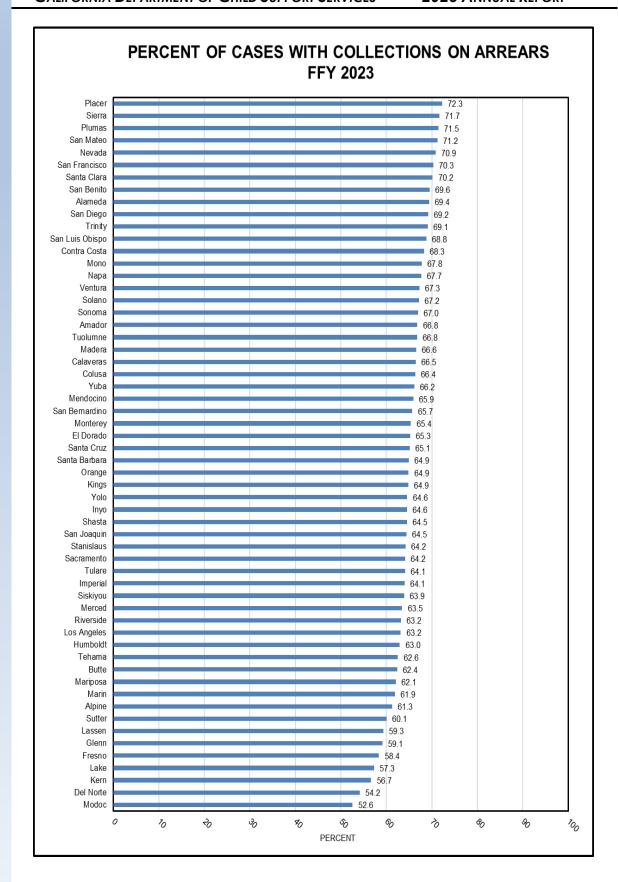

| Summary of Federal Performance Measures  |          |          |                   |  |  |  |  |  |  |
|------------------------------------------|----------|----------|-------------------|--|--|--|--|--|--|
| Year-to-Year                             | FFY 2022 | FFY 2023 | Percent<br>Change |  |  |  |  |  |  |
| Statewide PEP                            | 94.4%    | 92.5%    | -2.0%             |  |  |  |  |  |  |
| IV-D PEP                                 | 104.2%   | 103.6%   | -0.6%             |  |  |  |  |  |  |
| Cases with Support Orders<br>Established | 90.7%    | 88.0%    | -3.0%             |  |  |  |  |  |  |
| Collections on Current Support           | 63.1%    | 63.1%    | 0.0%              |  |  |  |  |  |  |
| Cases with Collections on Arrears        | 67.3%    | 64.4%    | -4.3%             |  |  |  |  |  |  |
| Cost Effectiveness                       | \$2.46   | \$2.35   | -4.5%             |  |  |  |  |  |  |