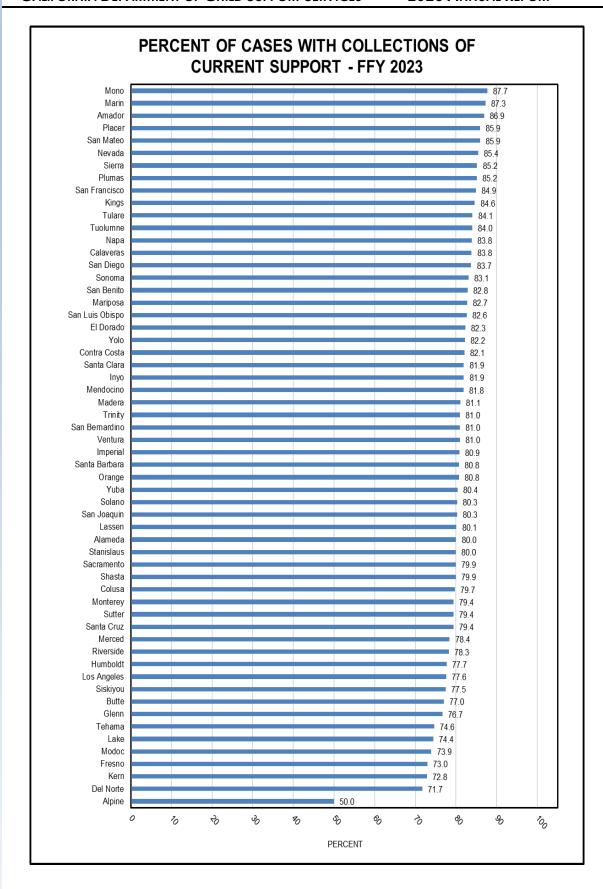

The State Performance Measures (displayed on pages 31 through 55) for FFY 2023 reflect improvements in two of the six state measures.

| Summary of State Performance Measures                                                            |          |          |                   |  |  |  |  |  |
|--------------------------------------------------------------------------------------------------|----------|----------|-------------------|--|--|--|--|--|
| Year-to-Year                                                                                     | FFY 2022 | FFY 2023 | Percent<br>Change |  |  |  |  |  |
| Percent of Cases with Collections of Current Support                                             | 81.3%    | 79.7%    | -2.0%             |  |  |  |  |  |
| Average Amount Distributed Per<br>Case with a Collection                                         | \$4,004  | \$4,153  | 3.7%              |  |  |  |  |  |
| Percent of Cases with a Support<br>Order Established During Report<br>Period                     | 27.4%    | 24.6%    | -10.2%            |  |  |  |  |  |
| Percent of Cases with Alleged<br>Fathers or Obligors Served with a<br>Summons and Complaint      | 25.2%    | 21.9%    | -13.1%            |  |  |  |  |  |
| Percent of Cases with Support<br>Orders Established with Medical<br>Support Ordered and Provided | 39.2%    | 55.4%    | 41.3%             |  |  |  |  |  |
| Complaints Received                                                                              | 520      | 614      | 18.1%             |  |  |  |  |  |