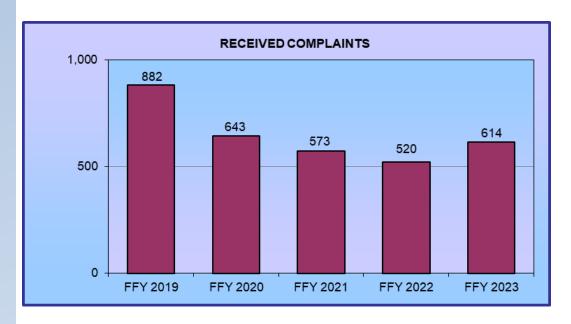

## State Performance Measures

(Exclusive of total cost, direct cost, indirect cost and Full Time Equivalent (FTE) data reported in Section II of this report.)

- Percent of Cases with Collections of Current Support
- Average Amount Distributed Per Case with a Collection
- Percent of Cases with a Support Order Established During Report Period
- Percent of Cases Requiring a Support Order with Alleged Fathers or Obligors Served with a Summons and Complaint
- Percent of Cases with Support Orders Established with Medical Support Ordered and Provided
- Comparison of Received Complaints to Cases

The State Performance Measures (displayed on pages 31 through 55) for FFY 2023 reflect improvements in two of the six state measures.

| Summary of State Performance Measures                                                            |          |          |                   |  |  |  |  |  |
|--------------------------------------------------------------------------------------------------|----------|----------|-------------------|--|--|--|--|--|
| Year-to-Year                                                                                     | FFY 2022 | FFY 2023 | Percent<br>Change |  |  |  |  |  |
| Percent of Cases with Collections of Current Support                                             | 81.3%    | 79.7%    | -2.0%             |  |  |  |  |  |
| Average Amount Distributed Per<br>Case with a Collection                                         | \$4,004  | \$4,153  | 3.7%              |  |  |  |  |  |
| Percent of Cases with a Support<br>Order Established During Report<br>Period                     | 27.4%    | 24.6%    | -10.2%            |  |  |  |  |  |
| Percent of Cases with Alleged<br>Fathers or Obligors Served with a<br>Summons and Complaint      | 25.2%    | 21.9%    | -13.1%            |  |  |  |  |  |
| Percent of Cases with Support<br>Orders Established with Medical<br>Support Ordered and Provided | 39.2%    | 55.4%    | 41.3%             |  |  |  |  |  |
| Complaints Received                                                                              | 520      | 614      | 18.1%             |  |  |  |  |  |