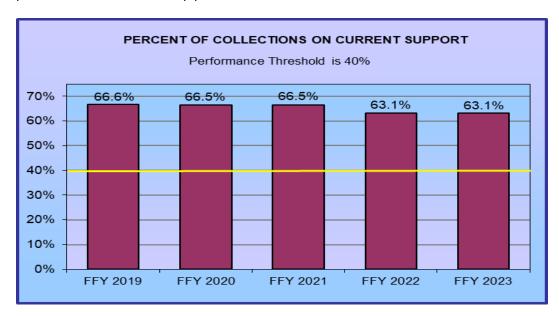

| Summary of Federal Performance Measures  |          |          |                   |  |  |  |  |  |  |
|------------------------------------------|----------|----------|-------------------|--|--|--|--|--|--|
| Year-to-Year                             | FFY 2022 | FFY 2023 | Percent<br>Change |  |  |  |  |  |  |
| Statewide PEP                            | 94.4%    | 92.5%    | -2.0%             |  |  |  |  |  |  |
| IV-D PEP                                 | 104.2%   | 103.6%   | -0.6%             |  |  |  |  |  |  |
| Cases with Support Orders<br>Established | 90.7%    | 88.0%    | -3.0%             |  |  |  |  |  |  |
| Collections on Current Support           | 63.1%    | 63.1%    | 0.0%              |  |  |  |  |  |  |
| Cases with Collections on Arrears        | 67.3%    | 64.4%    | -4.3%             |  |  |  |  |  |  |
| Cost Effectiveness                       | \$2.46   | \$2.35   | -4.5%             |  |  |  |  |  |  |