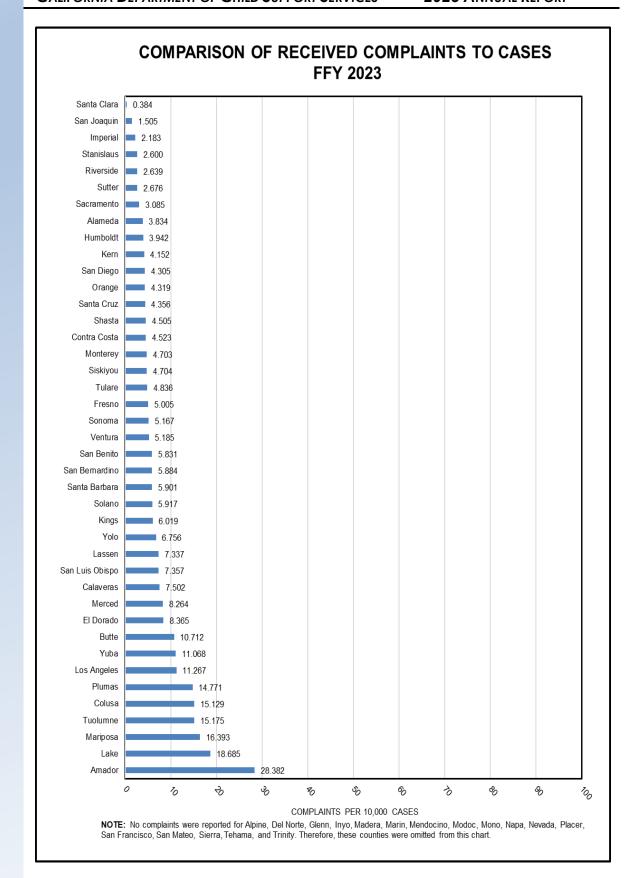

## State Performance Measures

(Exclusive of total cost, direct cost, indirect cost and Full Time Equivalent (FTE) data reported in Section II of this report.)

- Percent of Cases with Collections of Current Support
- Average Amount Distributed Per Case with a Collection
- Percent of Cases with a Support Order Established During Report Period
- Percent of Cases Requiring a Support Order with Alleged Fathers or Obligors Served with a Summons and Complaint
- Percent of Cases with Support Orders Established with Medical Support Ordered and Provided
- Comparison of Received Complaints to Cases