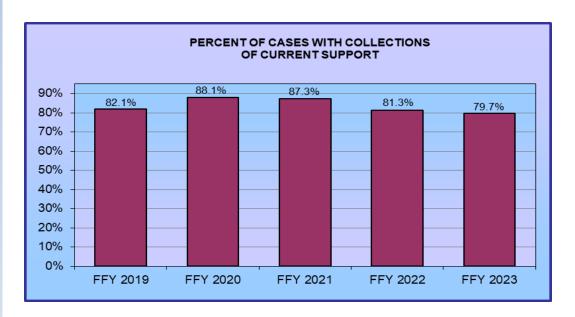

The State Performance Measures (displayed on pages 31 through 55) for FFY 2023 reflect improvements in two of the six state measures.

| Summary of State Performance Measures                                                            |          |          |                   |  |  |  |  |  |
|--------------------------------------------------------------------------------------------------|----------|----------|-------------------|--|--|--|--|--|
| Year-to-Year                                                                                     | FFY 2022 | FFY 2023 | Percent<br>Change |  |  |  |  |  |
| Percent of Cases with Collections of Current Support                                             | 81.3%    | 79.7%    | -2.0%             |  |  |  |  |  |
| Average Amount Distributed Per<br>Case with a Collection                                         | \$4,004  | \$4,153  | 3.7%              |  |  |  |  |  |
| Percent of Cases with a Support<br>Order Established During Report<br>Period                     | 27.4%    | 24.6%    | -10.2%            |  |  |  |  |  |
| Percent of Cases with Alleged<br>Fathers or Obligors Served with a<br>Summons and Complaint      | 25.2%    | 21.9%    | -13.1%            |  |  |  |  |  |
| Percent of Cases with Support<br>Orders Established with Medical<br>Support Ordered and Provided | 39.2%    | 55.4%    | 41.3%             |  |  |  |  |  |
| Complaints Received                                                                              | 520      | 614      | 18.1%             |  |  |  |  |  |