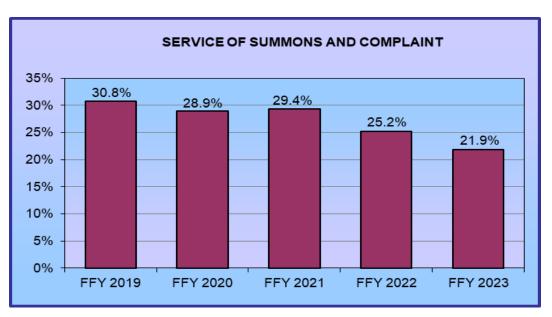

The State Performance Measures (displayed on pages 31 through 55) for FFY 2023 reflect improvements in two of the six state measures.

| Summary of State Performance Measures                                                            |          |          |                   |  |  |  |  |  |
|--------------------------------------------------------------------------------------------------|----------|----------|-------------------|--|--|--|--|--|
| Year-to-Year                                                                                     | FFY 2022 | FFY 2023 | Percent<br>Change |  |  |  |  |  |
| Percent of Cases with Collections of Current Support                                             | 81.3%    | 79.7%    | -2.0%             |  |  |  |  |  |
| Average Amount Distributed Per<br>Case with a Collection                                         | \$4,004  | \$4,153  | 3.7%              |  |  |  |  |  |
| Percent of Cases with a Support<br>Order Established During Report<br>Period                     | 27.4%    | 24.6%    | -10.2%            |  |  |  |  |  |
| Percent of Cases with Alleged<br>Fathers or Obligors Served with a<br>Summons and Complaint      | 25.2%    | 21.9%    | -13.1%            |  |  |  |  |  |
| Percent of Cases with Support<br>Orders Established with Medical<br>Support Ordered and Provided | 39.2%    | 55.4%    | 41.3%             |  |  |  |  |  |
| Complaints Received                                                                              | 520      | 614      | 18.1%             |  |  |  |  |  |