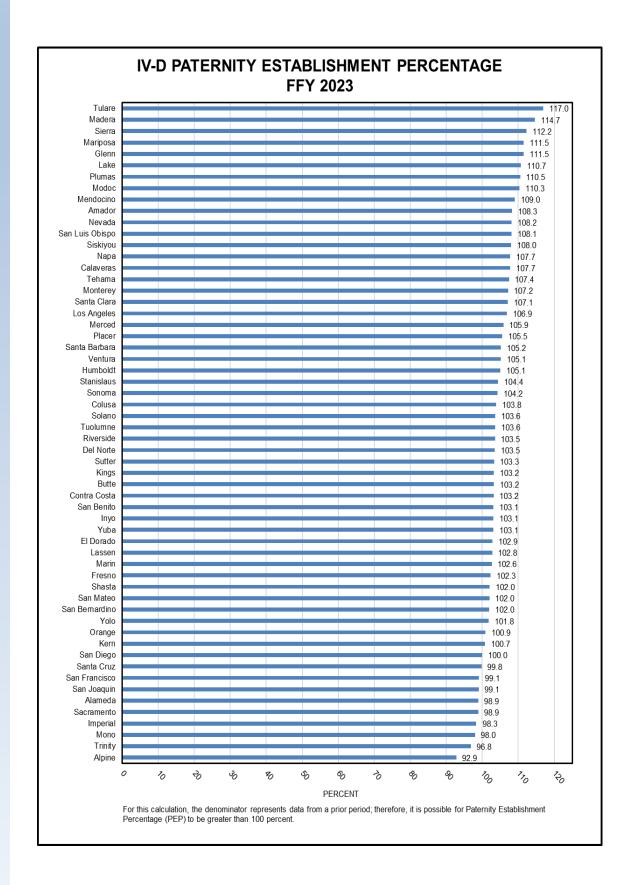

For incentive calculation purposes, states can choose whether to have their paternity establishment percentage evaluated using one of two measures: IV-D PEP or Statewide PEP. DCSS elected to use the Statewide PEP measure. This report also includes the IV-D PEP measure on page 11.

<sup>&</sup>lt;sup>1</sup> This percent is calculated from data reported on the annual OCSE 157 Report, Line 9 (Children in the State with Paternity Established or Acknowledged During the FFY), divided by Line 8a (Children in the State Born Out-of-Wedlock During the Prior Year). For this calculation, the denominator represents data from a prior period; therefore, it is possible for Paternity Establishment Percentage (PEP) to be greater than 100 percent. The minimum federal performance threshold is 50 percent.