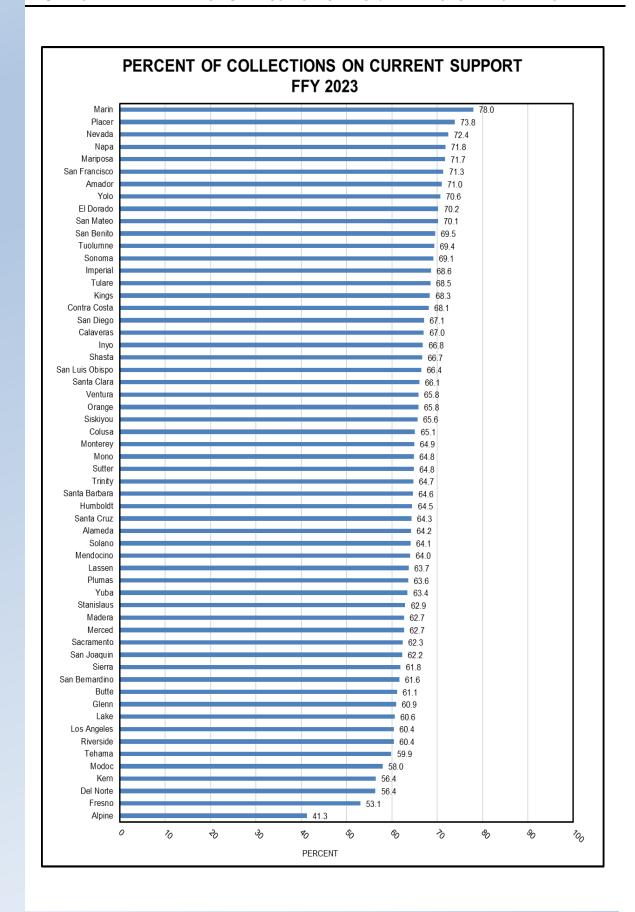

| Summary of Federal Performance Measures  |          |          |                   |  |  |  |  |  |  |
|------------------------------------------|----------|----------|-------------------|--|--|--|--|--|--|
| Year-to-Year                             | FFY 2022 | FFY 2023 | Percent<br>Change |  |  |  |  |  |  |
| Statewide PEP                            | 94.4%    | 92.5%    | -2.0%             |  |  |  |  |  |  |
| IV-D PEP                                 | 104.2%   | 103.6%   | -0.6%             |  |  |  |  |  |  |
| Cases with Support Orders<br>Established | 90.7%    | 88.0%    | -3.0%             |  |  |  |  |  |  |
| Collections on Current Support           | 63.1%    | 63.1%    | 0.0%              |  |  |  |  |  |  |
| Cases with Collections on Arrears        | 67.3%    | 64.4%    | -4.3%             |  |  |  |  |  |  |
| Cost Effectiveness                       | \$2.46   | \$2.35   | -4.5%             |  |  |  |  |  |  |